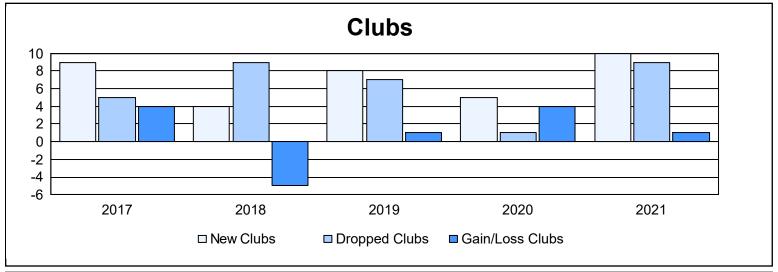

District 354 D As of June 2021 Cumulative

| Year      | New<br>Clubs | Dropped<br>Clubs | Gain/<br>Loss<br>Clubs | New<br>Members | Charter<br>Members | Reinstate<br>Members | Transfer<br>Members | Total<br>Member<br>Added | Total<br>Members<br>Dropped | Gain/<br>Loss<br>Members |
|-----------|--------------|------------------|------------------------|----------------|--------------------|----------------------|---------------------|--------------------------|-----------------------------|--------------------------|
| 2016-2017 | 9            | 5                | 4                      | 1,886          | 350                | 48                   | 23                  | 2,307                    | 1,394                       | 913                      |
| 2017-2018 | 4            | 9                | -5                     | 1,102          | 112                | 69                   | 18                  | 1,301                    | 1,212                       | 89                       |
| 2018-2019 | 8            | 7                | 1                      | 1,040          | 306                | 60                   | 17                  | 1,423                    | 1,592                       | -169                     |
| 2019-2020 | 5            | 1                | 4                      | 722            | 132                | 59                   | 22                  | 935                      | 1,413                       | -478                     |
| 2020-2021 | 10           | 9                | 1                      | 847            | 269                | 25                   | 15                  | 1,156                    | 959                         | 197                      |
| Average   | 7            | 6                | 1                      | 1,119          | 234                | 52                   | 19                  | 1,424                    | 1,314                       | 110                      |