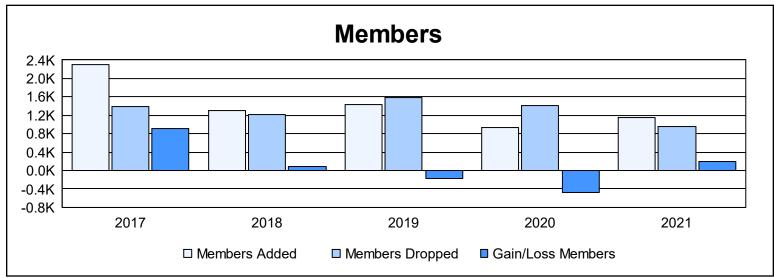

District 354 D As of June 2021 Cumulative

| Year      | New<br>Clubs | Dropped<br>Clubs | Gain/<br>Loss<br>Clubs | New<br>Members | Charter<br>Members | Reinstate<br>Members | Transfer<br>Members | Total<br>Member<br>Added | Total<br>Members<br>Dropped | Gain/<br>Loss<br>Members |
|-----------|--------------|------------------|------------------------|----------------|--------------------|----------------------|---------------------|--------------------------|-----------------------------|--------------------------|
| 2016-2017 | 9            | 5                | 4                      | 1,886          | 350                | 48                   | 23                  | 2,307                    | 1,394                       | 913                      |
| 2017-2018 | 4            | 9                | -5                     | 1,102          | 112                | 69                   | 18                  | 1,301                    | 1,212                       | 89                       |
| 2018-2019 | 8            | 7                | 1                      | 1,040          | 306                | 60                   | 17                  | 1,423                    | 1,592                       | -169                     |
| 2019-2020 | 5            | 1                | 4                      | 722            | 132                | 59                   | 22                  | 935                      | 1,413                       | -478                     |
| 2020-2021 | 10           | 9                | 1                      | 847            | 269                | 25                   | 15                  | 1,156                    | 959                         | 197                      |
| Average   | 7            | 6                | 1                      | 1,119          | 234                | 52                   | 19                  | 1,424                    | 1,314                       | 110                      |